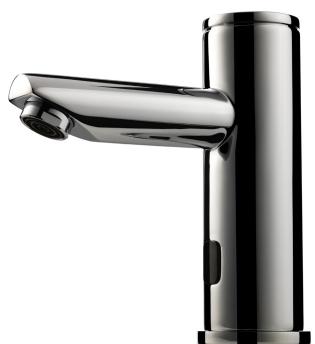

## ENGINEERED TO BE BETTER

MAINS POWER SENSOR TAP - DECK MOUNTED

The Australian designed and manufactured, **Autoflo Pillar-Std** Mains Power Sensor Tap is suitable for a wide range of applications ranging from public commercial areas such as recreation and shopping centres, to private commercial bathrooms, through to hospitals, health facilities, and any application where hygiene and water savings are a priority.

The robust construction is complemented with an array of features ensuring consistent performance. The ability to self-range to its environment, the hygienic self-flush performed every 24 hours for bacteria control, the capability for multiple tap installations from one power source are just some of what sets the **Autoflo Pillar-Std** Mains Power Sensor Tap apart from other similar models on the market.