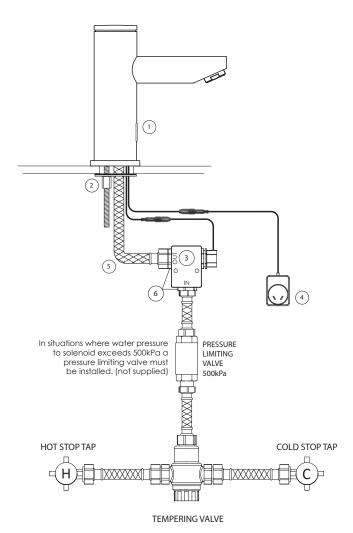

### TYPICAL INSTALLATION

### **COMPONENTS SUPPLIED**

|   | Item Code | Description                 |
|---|-----------|-----------------------------|
| 1 | 300-5100  | Pillar body with sensor     |
| 2 | 300-0132  | Pillar mounting kit         |
| 3 | 300-0110  | 6V Solenoid Valve           |
| 4 | 300-0208  | 6V Power Pack               |
| 5 | 600-0145  | M10 to ½"BSP flex 500mm (1) |
| 6 | 600-0133  | ½" BSP M/M nipple C/P (2)   |