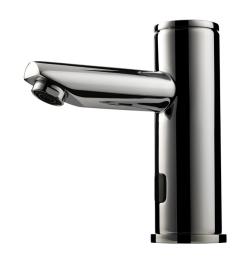

## PILLAR-STD-M

## ENGINEERED TO BE BETTER

MAINS POWER SENSOR TAP - DECK MOUNTED