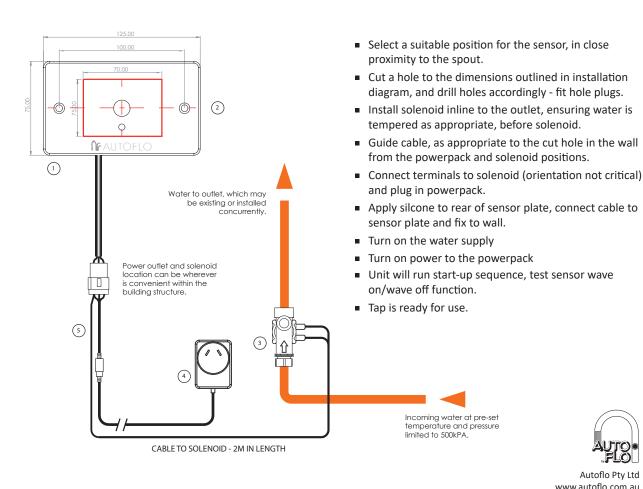

### TYPICAL INSTALLATION PROCEDURE

#### COMPONENTS SUPPLIED

|   | Item Code | Description             |
|---|-----------|-------------------------|
| 1 | 100-0101  | Wall mount Sensor WO/WO |
| 2 | N/A       | screws & wall plugs     |
| 3 | 300-0183  | 24V AC Solenoid Valve   |
| 4 | 300-0124  | 22V Power Pack          |
| 5 | 300-5088  | Connection Cable Loom   |